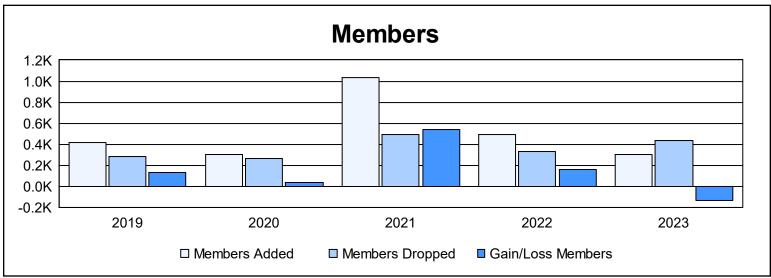

District D 1 As of June 2023 Cumulative

| Year      | New<br>Clubs | Dropped<br>Clubs | Gain/<br>Loss<br>Clubs | New<br>Members | Charter<br>Members | Reinstate<br>Members | Transfer<br>Members | Total<br>Member<br>Added | Total<br>Members<br>Dropped | Gain/<br>Loss<br>Members |
|-----------|--------------|------------------|------------------------|----------------|--------------------|----------------------|---------------------|--------------------------|-----------------------------|--------------------------|
| 2018-2019 | 5            | 1                | 4                      | 230            | 148                | 21                   | 21                  | 420                      | 287                         | 133                      |
| 2019-2020 | 2            | 0                | 2                      | 202            | 63                 | 20                   | 13                  | 298                      | 265                         | 33                       |
| 2020-2021 | 17           | 0                | 17                     | 424            | 573                | 16                   | 18                  | 1,031                    | 494                         | 537                      |
| 2021-2022 | 3            | 0                | 3                      | 350            | 120                | 8                    | 17                  | 495                      | 331                         | 164                      |
| 2022-2023 | 1            | 0                | 1                      | 230            | 43                 | 12                   | 19                  | 304                      | 435                         | -131                     |
| Average   | 6            | 0                | 5                      | 287            | 189                | 15                   | 18                  | 510                      | 362                         | 147                      |