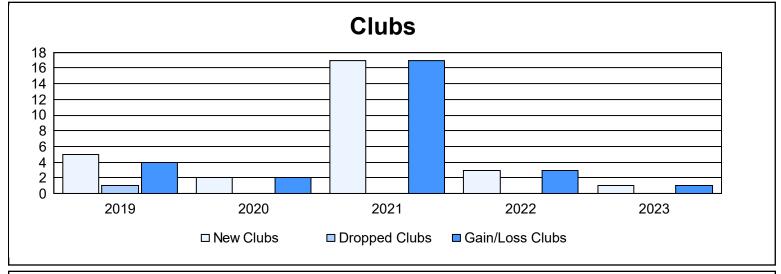

District D 1 As of June 2023 Cumulative

| Year      | New<br>Clubs | Dropped<br>Clubs | Gain/<br>Loss<br>Clubs | New<br>Members | Charter<br>Members | Reinstate<br>Members | Transfer<br>Members | Total<br>Member<br>Added | Total<br>Members<br>Dropped | Gain/<br>Loss<br>Members |
|-----------|--------------|------------------|------------------------|----------------|--------------------|----------------------|---------------------|--------------------------|-----------------------------|--------------------------|
| 2018-2019 | 5            | 1                | 4                      | 230            | 148                | 21                   | 21                  | 420                      | 287                         | 133                      |
| 2019-2020 | 2            | 0                | 2                      | 202            | 63                 | 20                   | 13                  | 298                      | 265                         | 33                       |
| 2020-2021 | 17           | 0                | 17                     | 424            | 573                | 16                   | 18                  | 1,031                    | 494                         | 537                      |
| 2021-2022 | 3            | 0                | 3                      | 350            | 120                | 8                    | 17                  | 495                      | 331                         | 164                      |
| 2022-2023 | 1            | 0                | 1                      | 230            | 43                 | 12                   | 19                  | 304                      | 435                         | -131                     |
| Average   | 6            | 0                | 5                      | 287            | 189                | 15                   | 18                  | 510                      | 362                         | 147                      |